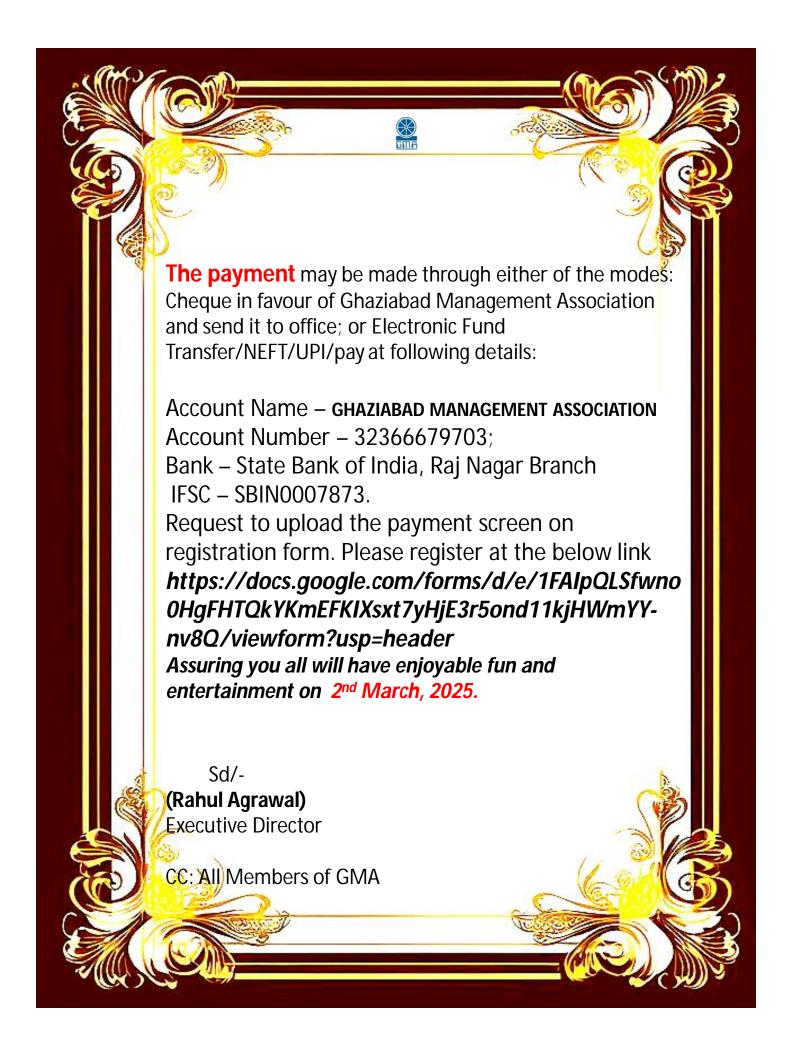

### Registration/Contribution amount

Rs.1000/-(inclusive of GST) per Adult Rs.600/- (inclusive of GST) per Child (Below 10 Years)

### **≻** Note

Members are requested to kindly confirm their participation / registration along with the number of persons participating and payment to the undersigned, by 20th Februray 2025 positively, to enable us to make arrangements accordingly by registering on the Google form link,

https://docs.google.com/forms/d/e/1FAlpQLSfwno0HgFHTQkYKmE FKlXsxt7yHjE3r5ond11kjHWmYY-nv8Q/viewform?usp=header

It may please be noted that all members are to assemble at

M/s KASUYA GPP AUTO PRODUCTS LTD.(KGAP),