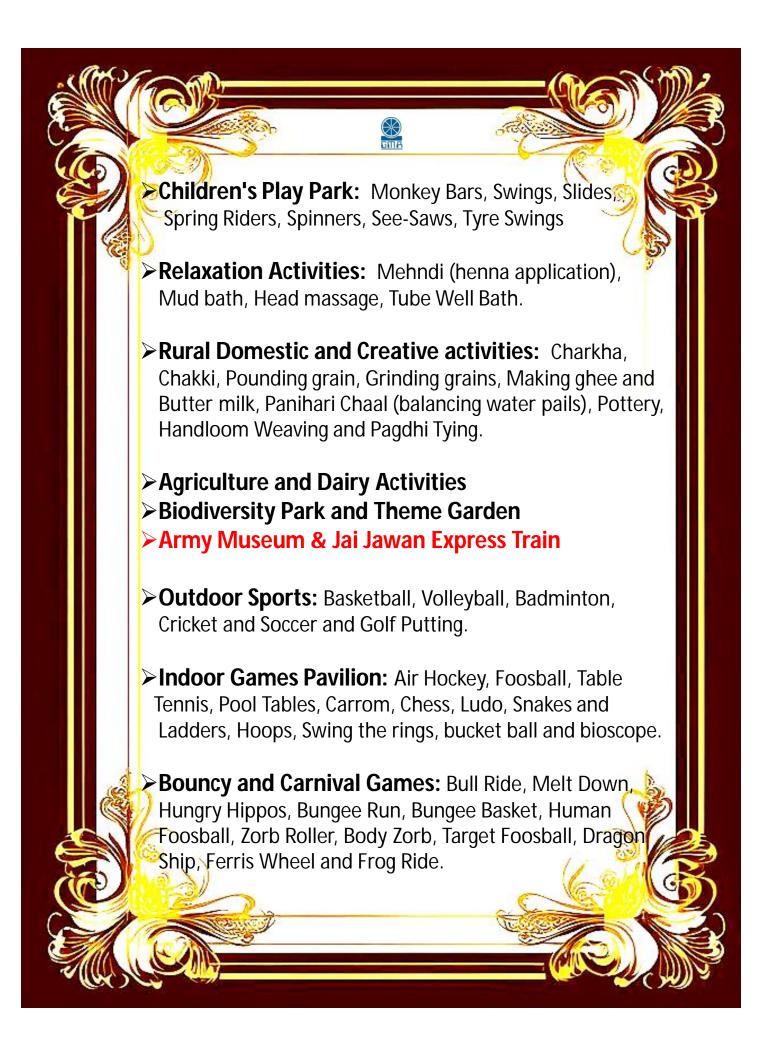

pate Din:</u> Pani Puri, Dahi Puri, Chaat Papdi, Dahi Bhalle, Bhel Puri

Meethe Meethe Pal: Gulab Jamun. Rasgulla

## Dopahar Ka Shahi Khanna - Lunch (1:30 - 3:30 pm)

Missi/Tawa Roti/ Tandoori Roti, Vegetable Pulao ( Jeera Rice, Rajma, Sarson Ka Saag or Seasona Vegetable, Paneer Shahi, Kadhi, Dahi or Raita Makhan, Suji ka Halwa / Gajar Ka Halwa (Any One) Papad, Chatni, Achar, Jaggery, and Green Salad.



Depart at 7:30 AM sharp so that members reach venue by 10:00 AM to enjoy Breakfast at Pratapgarh

Member who wants to come by his own vehicle and join the bus, can reach directly at M/s KGAP and park his vehicle there. It is here by requested to confirm the same in advance so that suitable parking/pick-up arrangement could be done.

Members are requested to confirm their pick-up point