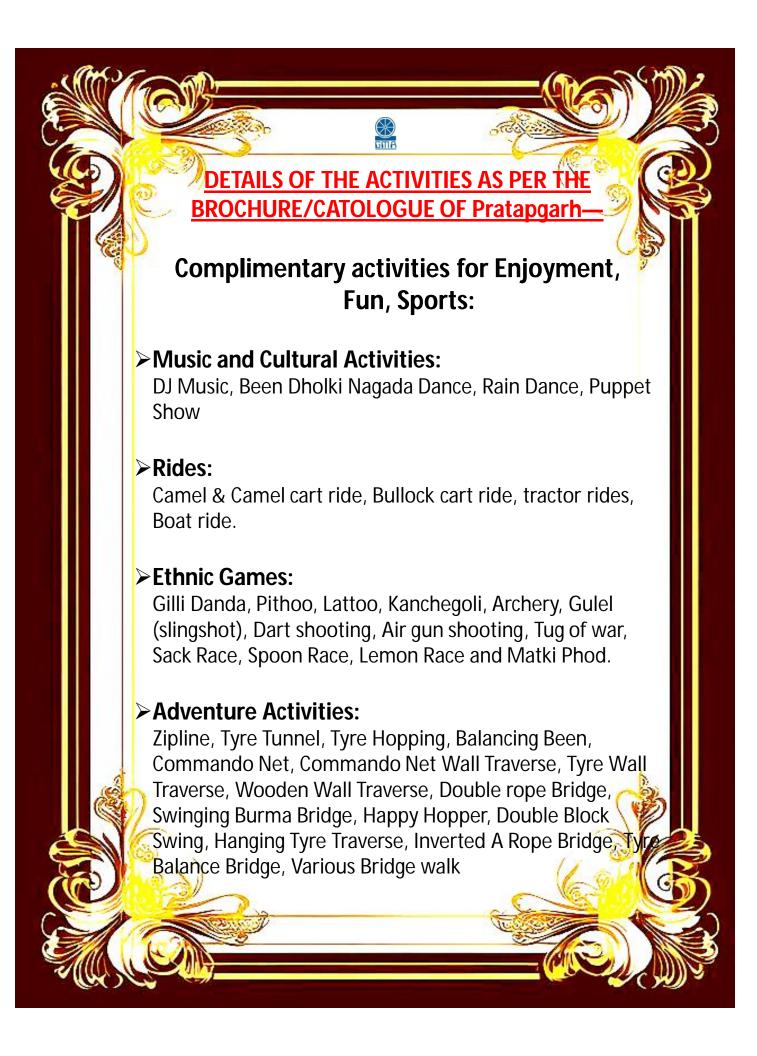

atpate Din:</u> Pani Puri, Dahi Puri, Chaat Papdi, Dahi Bhalle, Bhel Puri

Meethe Meethe Pal: Gulab Jamun. Rasgulla

## Dopahar Ka Shahi Khanna - Lunch (1:30 - 3:30 pm)

Missi/Tawa Roti/ Tandoori Roti, Vegetable Pulao ( Jeera Rice, Rajma, Sarson Ka Saag or Seasona Vegetable, Paneer Shahi, Kadhi, Dahi or Raita Makhan, Suji ka Halwa / Gajar Ka Halwa (Any One) Papad, Chatni, Achar, Jaggery, and Green Salad.



Depart at 7:30 AM sharp so that members reach venue by 10:00 AM to enjoy Breakfast at Pratapgarh

Member who wants to come by his own vehicle and join the bus, can reach directly at M/s KGAP and park his vehicle there. It is here by requested to confirm the same in advance so that suitable parking/pick-up arrangement could be done.

Members are requested to confirm their pick-up point