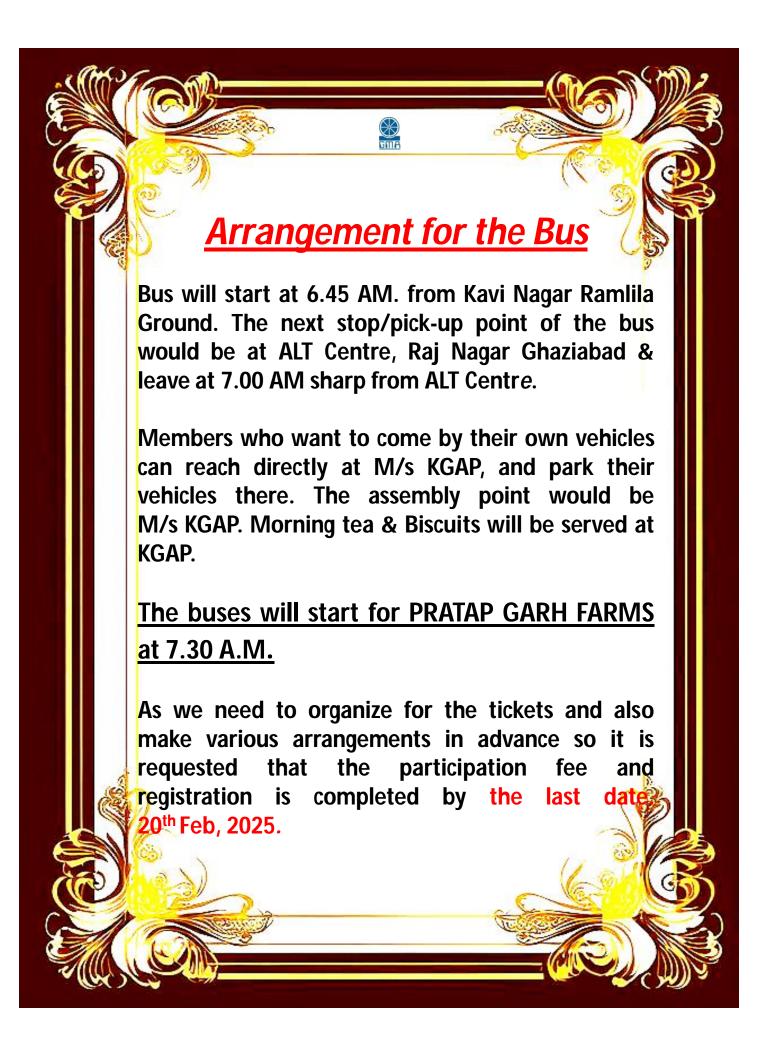

### **≻** Note

Members are requested to kindly confirm their participation / registration along with the number of persons participating and payment to the undersigned, by 20th Februray 2025 positively, to enable us to make arrangements accordingly by registering on the Google form link,

Depart at 7:30 AM sharp so that members reach venue by 10:00 AM to enjoy Breakfast at Pratapgarh

Member who wants to come by his own vehicle and join the bus, can reach directly at M/s KGAP and park his vehicle there. It is here by requested to confirm the same in advance so that suitable parking/pick-up arrangement could be done.

Members are requested to confirm their pick-up point