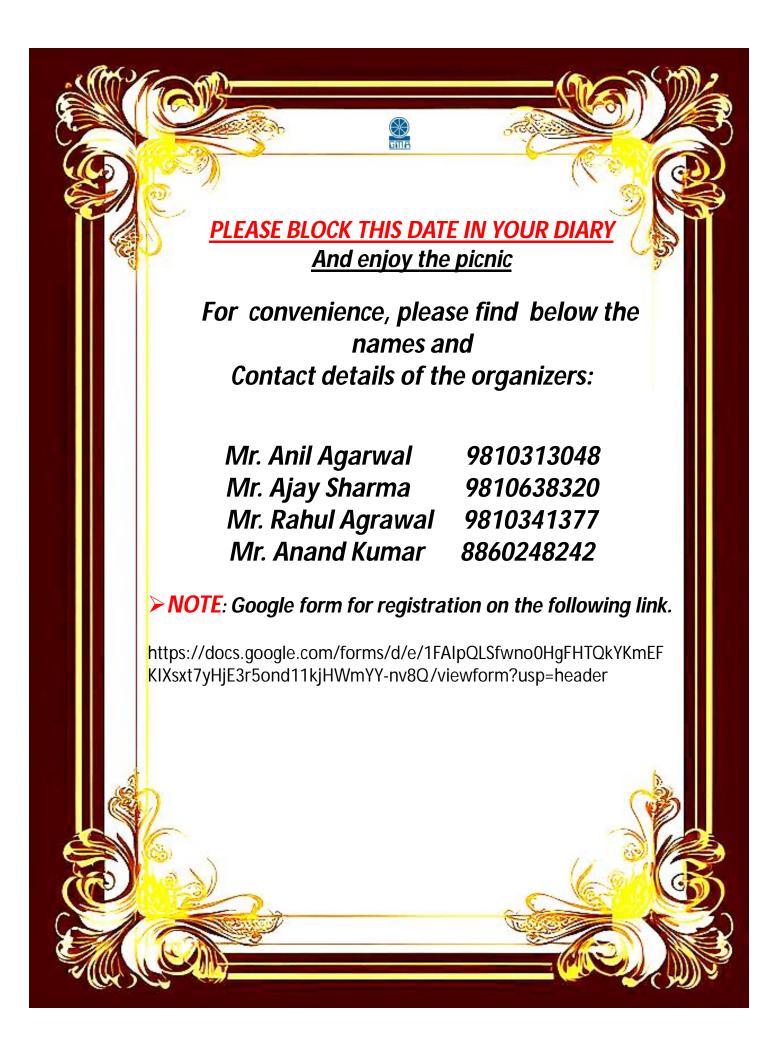

### **≻** Note

Members are requested to kindly confirm their participation / registration along with the number of persons participating and payment to the undersigned, by 20th Februray 2025 positively, to enable us to make arrangements accordingly by registering on the Google form link,

https://docs.google.com/forms/d/e/1FAlpQLSfwno0HgFHTQkYKmE FKlXsxt7yHjE3r5ond11kjHWmYY-nv8Q/viewform?usp=header

It may please be noted that all members are to assemble at

M/s KASUYA GPP AUTO PRODUCTS LTD.(KGAP),