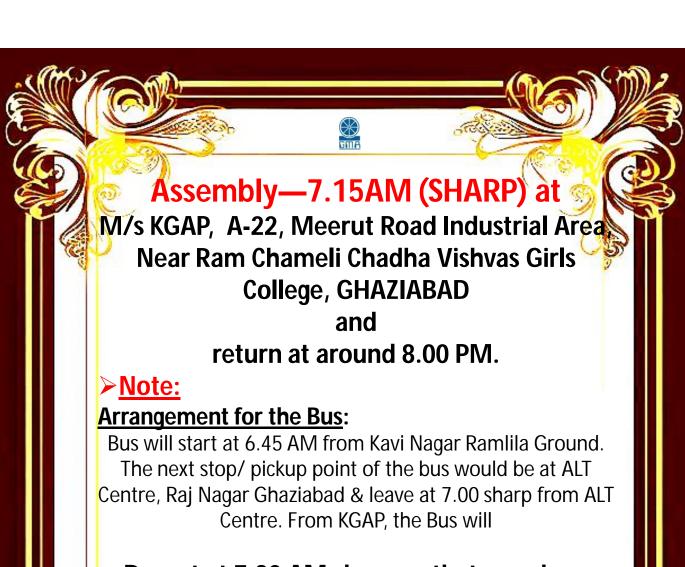

https://docs.google.com/forms/d/e/1FAlpQLSfwno0HgFHTQkYKmE FKlXsxt7yHjE3r5ond11kjHWmYY-nv8Q/viewform?usp=header

It may please be noted that all members are to assemble at

M/s KASUYA GPP AUTO PRODUCTS LTD.(KGAP),

A-22, Meerut Road

Industrial Area, near RAM CHAMELI CHADHA VISHVAS GIRLS
COLLEGE, GHAZIABAD.

Depart at 7:30 AM sharp so that members reach venue by 10:00 AM to enjoy Breakfast at Pratapgarh

Member who wants to come by his own vehicle and join the bus, can reach directly at M/s KGAP and park his vehicle there. It is here by requested to confirm the same in advance so that suitable parking/pick-up arrangement could be done.